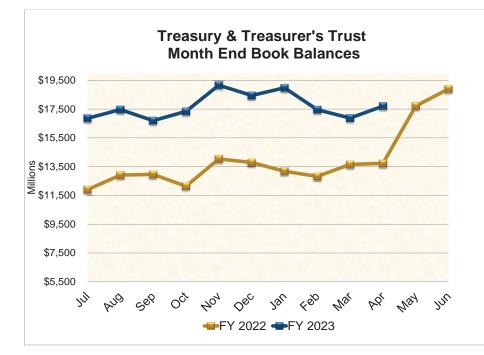

| 37,130.686 |

Source: Agency Financial Reporting System (AFRS)

#### **TREASURY, TREASURER'S TRUST & LGIP FLOWCHART**

The State Treasurer is charge with the cash management of public funds, which includes two categories of state funds and accounts: (1) funds and accounts located in the state treasury, which are subject to legislative appropriation; and (2) Treasurer's trust funds, which are accounts placed in the custody of the State Treasurer and not typically subject to legislative appropriation. Funds within these accounts are commingled for investment and cash management purposes. This flow chart describes the structure of the Treasury and Treasurer's Trust accounts. Month end balances of these accounts are shown on pages 4 and 5.



#### **TREASURY & TREASURER'S TRUST CHARTS**





#### GENERAL FUND & LOCAL GOVERNMENT INVESTMENT POOL CHARTS





|      |                                                               | April 1, 2023             |       | April            | 202 | 3                     |                        | April 30, 2023          |                        |
|------|---------------------------------------------------------------|---------------------------|-------|------------------|-----|-----------------------|------------------------|-------------------------|------------------------|
|      |                                                               | Beginning<br>Book Balance |       | Plus<br>Receipts | I   | Less<br>Disbursements | Ending<br>Book Balance | Outstanding<br>Warrants | Ending<br>Cash Balance |
| GENE | RAL FUND