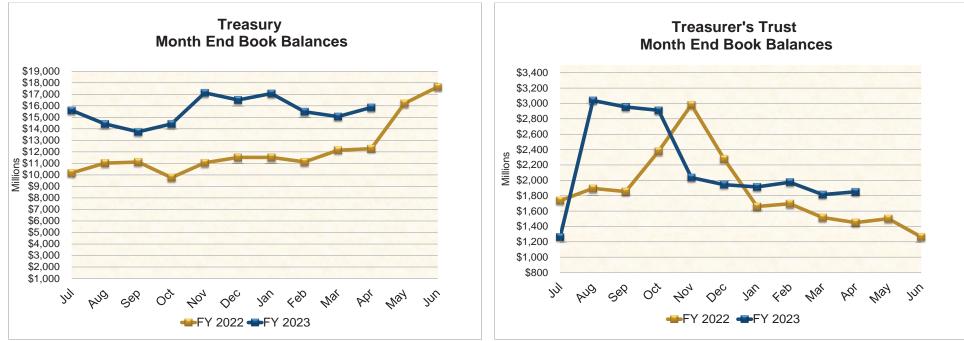

#### **TREASURY, TREASURER'S TRUST & LGIP FLOWCHART**

The State Treasurer is charge with the cash management of public funds, which includes two categories of state funds and accounts: (1) funds and accounts located in the state treasury, which are subject to legislative appropriation; and (2) Treasurer's trust funds, which are accounts placed in the custody of the State Treasurer and not typically subject to legislative appropriation. Funds within these accounts are commingled for investment and cash management purposes. This flow chart describes the structure of the Treasury and Treasurer's Trust accounts. Month end balances of these accounts are shown on pages 4 and 5.

#### **TREASURY & TREASURER'S TRUST CHARTS**