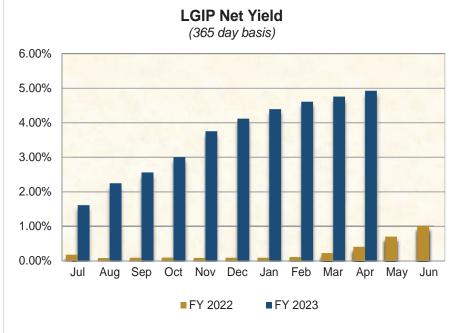

#### **TREASURY, TREASURER'S TRUST & LGIP FLOWCHART**

The State Treasurer is charge with the cash management of public funds, which includes two categories of state funds and accounts: (1) funds and accounts located in the state treasury, which are subject to legislative appropriation; and (2) Treasurer's trust funds, which are accounts placed in the custody of the State Treasurer and not typically subject to legislative appropriation. Funds within these accounts are commingled for investment and cash management purposes. This flow chart describes the structure of the Treasury and Treasurer's Trust accounts. Month end balances of these accounts are shown on pages 4 and 5.