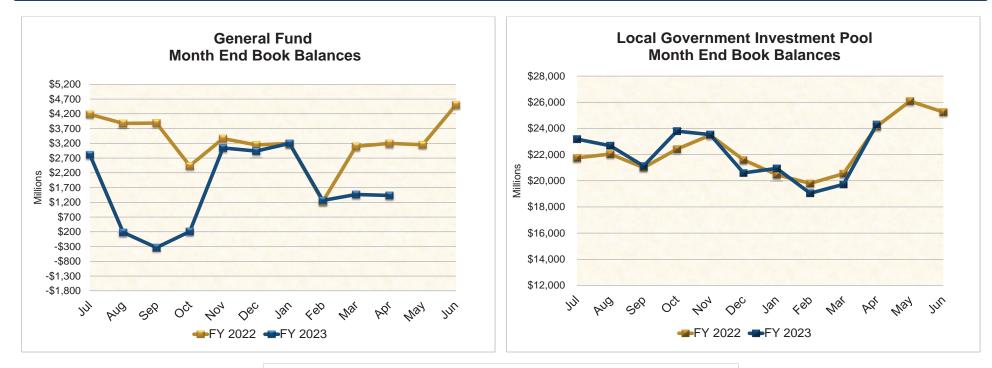

#### GENERAL FUND & LOCAL GOVERNMENT INVESTMENT POOL CHARTS

|      |                                                               | April 1, 2023             |       | April            | 202 | 3                     |                        | April 30, 2023          |                        |
|------|---------------------------------------------------------------|---------------------------|-------|------------------|-----|-----------------------|------------------------|-------------------------|------------------------|
|      |                                                               | Beginning<br>Book Balance |       | Plus<br>Receipts | I   | Less<br>Disbursements | Ending<br>Book Balance | Outstanding<br>Warrants | Ending<br>Cash Balance |
| GENE | RAL FUND                                                      |                           |       |                  |     |                       |                        |                         |                        |
| 001  | General                                                       | \$ 1,466,930,879.35       | \$ 4, | 272,874,751.97   | \$  | 4,306,481,071.83      | \$<br>1,433,324,559.49 | \$<br>80,093,044.86     | \$<br>1,513,417,604.35 |
| 018  | Millersylvania Park Current                                   | 210.50                    |       |                  |     |                       | 210.50                 |                         | 210.50                 |
| 01E  | Geothermal                                                    | 101,167.70                |       |                  |     |                       | 101,167.70             |                         | 101,167.70             |
| 01N  | Institutional Impact                                          | 19,144.72                 |       |                  |     |                       | 19,144.72              |                         | 19,144.72              |
| 02P  | Flood Control Assistance                                      | 3,627,100.64              |       |                  |     | 175,665.42            | 3,451,435.22           | 321.93                  | 3,451,757.15           |
| 031  | State Investment Board Expense                                | 7,044,597.63              |       | 2,462,012.48     |     | 2,766,668.03          | 6,739,942.08           | 51.28                   | 6,739,993.36           |
| 032  | State Emergency Water Projects Revolving                      | 221,616.92                |       |                  |     |                       | 221,616.92             |                         | 221,616.92             |
| 03A  | Excess Earnings                                               |                           |       |                  |     |                       |                        |                         |                        |
| 03L  | County Criminal Justice Assistance                            | 2,847,941.73              |       | 15,330,361.32    |     | 15,110,793.93         | 3,067,509.12           | 3,505.80                | 3,071,014.92           |
| 03M  | Municipal Criminal Justice Assistance                         | (64,275.73)               |       | 6,837,586.36     |     | 6,004,385.78          | 768,924.85             | 1,558.10                | 770,482.95             |
| 04L  | Public Health Services                                        | 6.79                      |       | 0.02             |     |                       | 6.81                   |                         | 6.81                   |
| 051  | State and Local Improvements Revolving                        | 26,744.33                 |       |                  |     |                       | 26,744.33              |                         | 26,744.33              |
| 055  | State & Local Improve Revolving (Waste Disp Facilities, 1980) | 2,639.01                  |       |                  |     |                       | 2,639.01               |                         | 2,639.01               |
| 05C  | Criminal Justice Treatment                                    | 2,018,648.26              |       | 2,812,673.00     |     | 858,525.99            | 3,972,795.27           |                         | 3,972,795.27           |
| 05M  | Tourism Development and Promotion                             |                           |       |                  |     |                       |                        |                         |                        |
| 070  | Outdoor Recreation                                            |                           |       | 217,285.29       |     | 229,709.47            | (12,424.18)            |                         | (12,424.18)            |
| 072  | State & Local Improve Revolving (Water Supply<br>Facilities)  | 831,517.49                |       |                  |     |                       | 831,517.49             |                         | 831,517.49             |
| 09C  | Farm and Forest                                               | (321,832.82)              |       | 321,832.82       |     | 2,891.94              | (2,891.94)             | 77.14                   | (2,814.80)             |
| 09G  | Riparian Protection                                           |                           |       |                  |     |                       |                        |                         |                        |
| 09R  | Economic Development Strategic Reserve                        | 9,395,331.17              |       | 1,745,437.92     |     | 332,926.03            | 10,807,843.06          | 205.76                  | 10,808,048.82          |
| 10K  | Veterans Innovation Program                                   | 14,382.82                 |       |                  |     |                       | 14,382.82              |                         | 14,382.82              |
| 10P  | Columbia River Basin Water Supply Development                 | 5,118,898.80              |       | 11,762.65        |     | 26,594.34             | 5,104,067.11           |                         | 5,104,067.11           |
| 10T  | Hood Canal Aquatic Rehabilitation Bond                        |                           |       |                  |     |                       |                        |                         |                        |
| 11F  | Reinvesting in Youth                                          | 5.98                      |       |                  |     |                       | 5.98                   |                         | 5.98                   |
| 11N  | Heritage Barn Preservation                                    |                           |       |                  |     |                       |                        |                         |                        |
| 11W  | Water Quality Capital                                         | 34,227.10                 |       |                  |     |                       | 34,227.10              |                         | 34,227.10              |
| 125  | Site Closure                                                  | 37,514,667.42             |       | 91,275.81        |     | 20,862.36             | 37,585,080.87          |                         | 37,585,080.87          |
| 12J  | Boating Activities                                            |                           |       |                  |     |                       |                        |                         |                        |
| 12K  | Puget Sound Scientific Research                               |                           |       |                  |     |                       |                        |                         |                        |
| 12R  | Independent Youth Housing                                     |                           |       |                  |     |                       |                        |                         |                        |
| 14B  | Budget Stabilization                                          | 339,027,682.76            |       | 757,436.74       |     |                       | <br>339,785,119.50     |                         | <br>339,785,119.50     |
| 14C  | Puget Sound Recovery                                          |                           |       |                  |     |                       |                        |                         |                        |
| 14H  | Community Preservation & Development<br>Authority             | 1,959,691.20              |       |                  |     | 4,906.98              | 1,954,784.22           |                         | 1,954,784.22           |