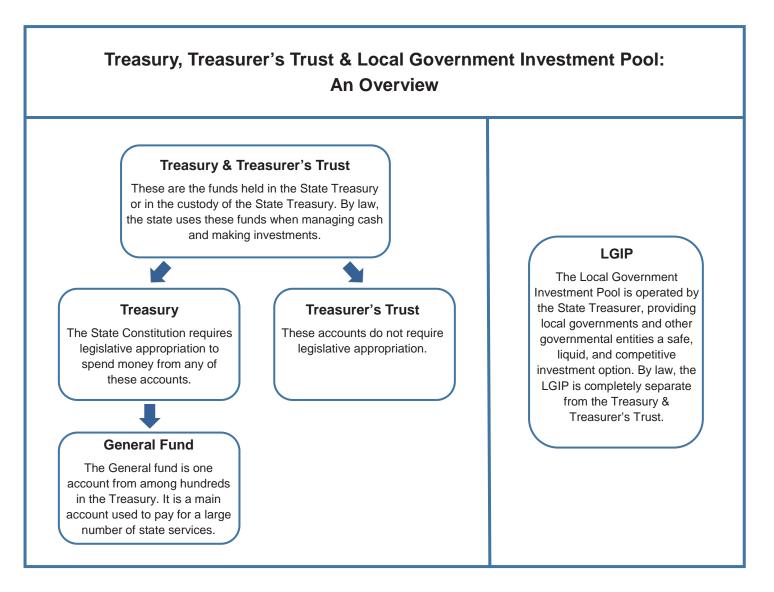

#### **TREASURY, TREASURER'S TRUST & LGIP FLOWCHART**

The State Treasurer is charge with the cash management of public funds, which includes two categories of state funds and accounts: (1) funds and accounts located in the state treasury, which are subject to legislative appropriation; and (2) Treasurer's trust funds, which are accounts placed in the custody of the State Treasurer and not typically subject to legislative appropriation. Funds within these accounts are commingled for investment and cash management purposes. This flow chart describes the structure of the Treasury and Treasurer's Trust accounts. Month end balances of these accounts are shown on pages 4 and 5.