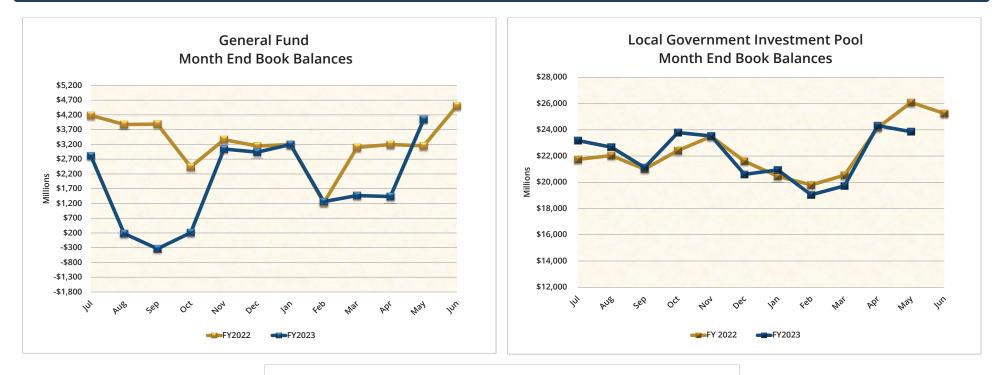

#### GENERAL FUND & LOCAL GOVERNMENT INVESTMENT POOL CHARTS

|      |                                                               | May 1, 2023               | May                    | 202 | 3                     |                            | l  | May 31, 2023            |                        |  |  |
|------|---------------------------------------------------------------|---------------------------|------------------------|-----|-----------------------|----------------------------|----|-------------------------|------------------------|--|--|
|      |                                                               | Beginning<br>Book Balance | Plus<br>Receipts       |     | Less<br>Disbursements | <br>Ending<br>Book Balance |    | Outstanding<br>Warrants | Ending<br>Cash Balance |  |  |
| GENE | RAL FUND                                                      |                           |                        |     |                       |                            |    |                         |                        |  |  |
| 001  | General                                                       | \$<br>1,433,324,559.49    | \$<br>5,040,969,229.34 | \$  | 2,435,396,359.81      | \$<br>4,038,897,429.02     | \$ | 57,395,970.64           | \$<br>4,096,293,399.66 |  |  |
| 018  | Millersylvania Park Current                                   | 210.50                    |                        |     |                       | 210.50                     |    |                         | 210.50                 |  |  |
| 01E  | Geothermal                                                    | 101,167.70                |                        |     |                       | 101,167.70                 |    |                         | 101,167.70             |  |  |
| 01N  | Institutional Impact                                          | 19,144.72                 | (20.60)                |     |                       | 19,124.12                  |    |                         | 19,124.12              |  |  |
| 02P  | Flood Control Assistance                                      | 3,451,435.22              |                        |     | 207,512.73            | 3,243,922.49               |    |                         | 3,243,922.49           |  |  |
| 031  | State Investment Board Expense                                | 6,739,942.08              | 2,562,928.45           |     | 2,566,509.93          | 6,736,360.60               |    | 9,901.84                | 6,746,262.44           |  |  |
| 032  | State Emergency Water Projects Revolving                      | 221,616.92                |                        |     |                       | 221,616.92                 |    |                         | 221,616.92             |  |  |
| 03A  | Excess Earnings                                               |                           |                        |     |                       |                            |    |                         |                        |  |  |
| 03L  | County Criminal Justice Assistance                            | 3,067,509.12              | 35,785.94              |     | 211,346.16            | 2,891,948.90               |    | 410.80                  | 2,892,359.70           |  |  |
| 03M  | Municipal Criminal Justice Assistance                         | 768,924.85                | 12,610.00              |     | 81,966.59             | 699,568.26                 |    | 182.58                  | 699,750.84             |  |  |
| 04L  | Public Health Services                                        | 6.81                      | 0.02                   |     |                       | 6.83                       |    |                         | 6.83                   |  |  |
| 051  | State and Local Improvements Revolving                        | 26,744.33                 |                        |     |                       | 26,744.33                  |    |                         | 26,744.33              |  |  |
| 055  | State & Local Improve Revolving (Waste Disp Facilities, 1980) | 2,639.01                  |                        |     |                       | 2,639.01                   |    |                         | 2,639.01               |  |  |
| 05C  | Criminal Justice Treatment                                    | 3,972,795.27              |                        |     | 887,095.78            | 3,085,699.49               |    |                         | 3,085,699.49           |  |  |
| 05M  | Tourism Development and Promotion                             |                           |                        |     |                       |                            |    |                         |                        |  |  |
| 070  | Outdoor Recreation                                            | (12,424.18)               | 2,399,755.31           |     | 2,509,075.02          | (121,743.89)               |    |                         | (121,743.89)           |  |  |
| 072  | State & Local Improve Revolving (Water Supply<br>Facilities)  | 831,517.49                |                        |     |                       | 831,517.49                 |    |                         | 831,517.49             |  |  |
| 09C  | Farm and Forest                                               | (2,891.94)                | 16,118.89              |     | 13,226.95             |                            |    |                         |                        |  |  |
| 09G  | Riparian Protection                                           |                           |                        |     |                       |                            |    |                         |                        |  |  |
| 09R  | Economic Development Strategic Reserve                        | 10,807,843.06             |                        |     | 186,257.21            | 10,621,585.85              |    | 216.68                  | 10,621,802.53          |  |  |
| 10K  | Veterans Innovation Program                                   | 14,382.82                 |                        |     |                       | 14,382.82                  |    |                         | 14,382.82              |  |  |
| 10P  | Columbia River Basin Water Supply Development                 | 5,104,067.11              | 11,747.25              |     | 1,099,748.00          | 4,016,066.36               |    |                         | 4,016,066.36           |  |  |
| 10T  | Hood Canal Aquatic Rehabilitation Bond                        |                           |                        |     |                       |                            |    |                         |                        |  |  |
| 11F  | Reinvesting in Youth                                          | 5.98                      |                        |     |                       | 5.98                       |    |                         | 5.98                   |  |  |
| 11N  | Heritage Barn Preservation                                    |                           |                        |     |                       |                            |    |                         |                        |  |  |
| 11W  | Water Quality Capital                                         | 34,227.10                 |                        |     |                       | 34,227.10                  |    |                         | 34,227.10              |  |  |
| 125  | Site Closure                                                  | 37,585,080.87             | 86,349.31              |     | 74,010.26             | 37,597,419.92              |    | 1,696.00                | 37,599,115.92          |  |  |
| 12J  | Boating Activities                                            |                           |                        |     |                       |                            |    |                         |                        |  |  |
| 12K  | Puget Sound Scientific Research                               |                           |                        |     |                       |                            |    |                         |                        |  |  |
| 12R  | Independent Youth Housing                                     |                           |                        |     |                       |                            |    |                         |                        |  |  |
| 14B  | Budget Stabilization                                          | 339,785,119.50            | <br>780,503.53         |     |                       | <br>340,565,623.03         |    |                         | <br>340,565,623.03     |  |  |
| 14C  | Puget Sound Recovery                                          | · · · · ·                 | ·                      |     |                       | · · ·                      |    |                         |                        |  |  |
| 14H  | Community Preservation & Development<br>Authority             | 1,954,784.22              |                        |     | 4,989.11              | 1,949,795.11               |    |                         | 1,949,795.11           |  |  |