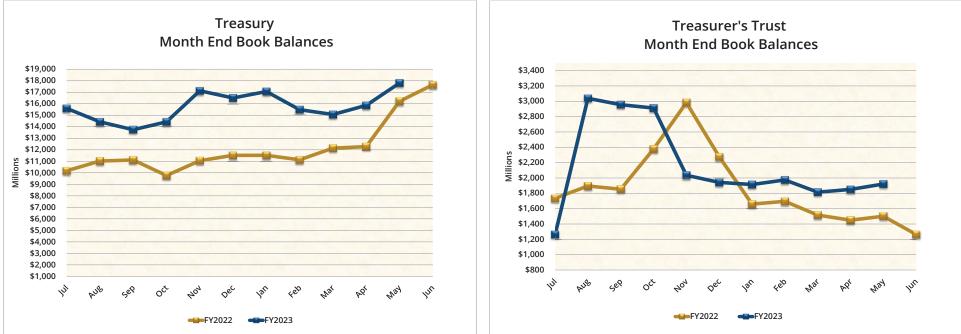

.637 |  |  |  |

Source: Agency Financial Reporting System (AFRS)

#### **TREASURY, TREASURER'S TRUST & LGIP FLOWCHART**

The State Treasurer is charge with the cash management of public funds, which includes two categories of state funds and accounts: (1) funds and accounts located in the state treasury, which are subject to legislative appropriation; and (2) Treasurer's trust funds, which are accounts placed in the custody of the State Treasurer and not typically subject to legislative appropriation. Funds within these accounts are commingled for investment and cash management purposes. This flow chart describes the structure of the Treasury and Treasurer's Trust accounts. Month end balances of these accounts are shown on pages 4 and 5.



#### **TREASURY & TREASURER'S TRUST CHARTS**





#### GENERAL FUND & LOCAL GOVERNMENT INVESTMENT POOL CHARTS





|      |                                                               | May 1, 2023               | May                    | 202 | 3                     |                            | l  | May 31, 2023            |                        |  |  |
|------|---------------------------------------------------------------|---------------------------|------------------------|-----|-----------------------|----------------------------|----|-------------------------|------------------------|--|--|
|      |                                                               | Beginning<br>Book Balance | Plus<br>Receipts       |     | Less<br>Disbursements | <br>Ending<br>Book Balance |    | Outstanding<br>Warrants | Ending<br>Cash Balance