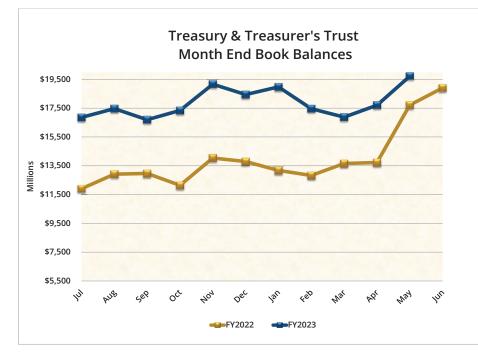

68.637 |  |  |  |

Source: Agency Financial Reporting System (AFRS)

#### **TREASURY, TREASURER'S TRUST & LGIP FLOWCHART**

The State Treasurer is charge with the cash management of public funds, which includes two categories of state funds and accounts: (1) funds and accounts located in the state treasury, which are subject to legislative appropriation; and (2) Treasurer's trust funds, which are accounts placed in the custody of the State Treasurer and not typically subject to legislative appropriation. Funds within these accounts are commingled for investment and cash management purposes. This flow chart describes the structure of the Treasury and Treasurer's Trust accounts. Month end balances of these accounts are shown on pages 4 and 5.



#### **TREASURY & TREASURER'S TRUST CHARTS**





#### GENERAL FUND & LOCAL GOVERNMENT INVESTMENT POOL CHARTS





|      |                                                               | May 1, 2023               | May                    | 202 | 3                     |                            | l  | May 31, 2023            |                        |  |  |
|------|---------------------------------------------------------------|---------------------------|------------------------|-----|-----------------------|----------------------------|----|-------------------------|------------------------|--|--|
|      |                                                               | Beginning<br>Book Balance | Plus<br>Receipts       |     | Less<br>Disbursements | <br>Ending<br>Book Balance |    | Outstanding<br>Warrants | Ending<br>Cash Balanc